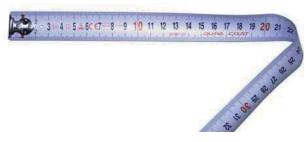

Thank you for waiting, REAL Durable tapes with CE MARK are now available from KDS.



## ○4 diamond-pattern rivets

\*19mm and 25mm wide only



## OHook protector

\*19mm and 25mm wide only



## ODouble-faced scale







## Line up



PDX16-30WEUB CD



PDX19-50WEUB CD



PDX25-50WEUB CD



PDX25-75WEUB CD



PDX25-80WEUB BP

| Name              | Length | Width | CTN(pcs.) | EAN CODE |        |
|-------------------|--------|-------|-----------|----------|--------|
| PDX16-30W EUB CD  | 3m     | 16mm  | 60 (6x10) | 4954183  | 529277 |
| PDX19-50W EUB CD  | 5m     | 19mm  |           | 4954183  | 529291 |
| PDX25-50W EUB CD  |        | 25mm  |           | 4954183  | 529307 |
| PDX25-75W EUB CD  | 7.5m   |       |           | 4954183  | 530235 |
| *PDX25-80W EUB BP | 8m     |       | 40 (4x10) | 4954183  | 529314 |

<sup>\*</sup>Production to order

For further details, please contact with your counter personal at KDS.