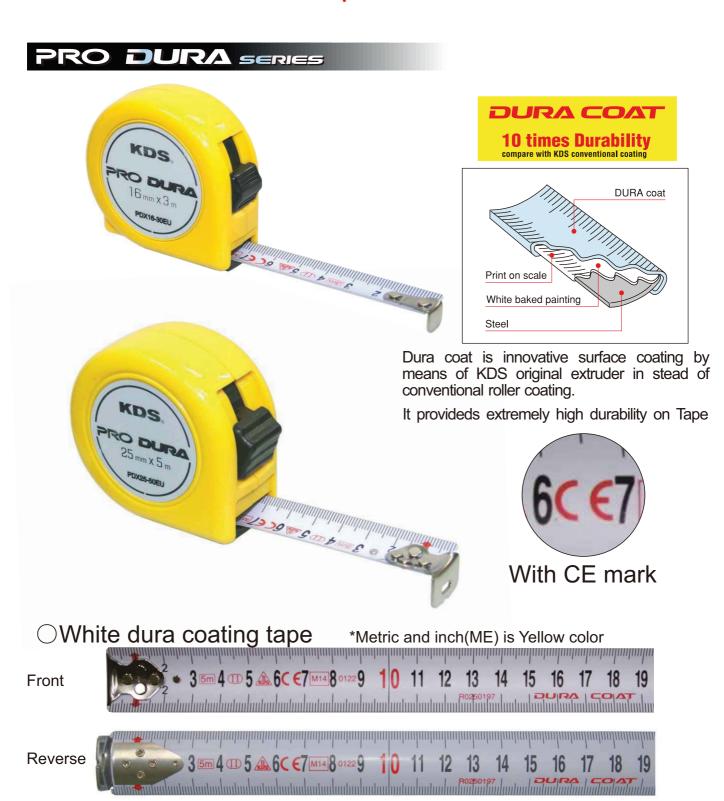

Thank you for waiting, REAL Durable tapes with CE MARK are now available from KDS.



## ○4 diamond-pattern rivets

\*19mm and 25mm wide only



## OHook protector

\*19mm and 25mm wide only



## ODouble-faced scale







## Line up



PDX16-30WEUB CD



PDX19-50WEUB CD



PDX25-50WEUB CD



PDX25-75WEUB CD



PDX25-80WEUB BP

| Name              | Length | Width | CTN(pcs.) | EAN CODE |        |
|-------------------|--------|-------|-----------|----------|--------|
| PDX16-30W EUB CD  | 3m     | 16mm  | 60 (6x10) | 4954183  | 529277 |
| PDX19-50W EUB CD  | 5m     | 19mm  |           | 4954183  | 529291 |
| PDX25-50W EUB CD  |        | 25mm  |           | 4954183  | 529307 |
| PDX25-75W EUB CD  | 7.5m   |       |           | 4954183  | 530235 |
| *PDX25-80W EUB BP | 8m     |       | 40 (4x10) | 4954183  | 529314 |

<sup>\*</sup>Production to order

For further details,