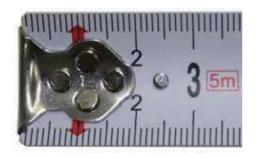

Thank you for waiting, REAL Durable tapes with CE MARK are now available from KDS.



## ○4 diamond-pattern rivets

\*19mm and 25mm wide only



## OHook protector

\*19mm and 25mm wide only



## ODouble-faced scale







## Line up



PDX16-30WEUB CD



PDX19-50WEUB CD



PDX25-50WEUB CD



PDX25-75WEUB CD



PDX25-80WEUB BP

| Name              | Length | Width | CTN(pcs.) | EAN CODE |        |
|-------------------|--------|-------|-----------|----------|--------|
| PDX16-30W EUB CD  | 3m     | 16mm  | 60 (6x10) | 4954183  | 529277 |
| PDX19-50W EUB CD  | 5m     | 19mm  |           | 4954183  | 529291 |
| PDX25-50W EUB CD  |        | 25mm  |           | 4954183  | 529307 |
| PDX25-75W EUB CD  | 7.5m   |       |           | 4954183  | 530235 |
| *PDX25-80W EUB BP | 8m     |       | 40 (4x10) | 4954183  | 529314 |

<sup>\*</sup>Production to order

For further details, please contact with your counter personal at KDS.